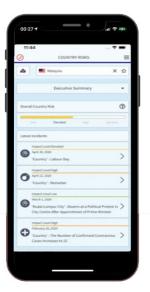

# Chubb Travel Assistance Portal, Travel EYE

Access your **Travel EYE Portal, powered by AXA**, to help guide you and your family before and during your trip abroad. Register to the self-service travel portal and personalize your profile, download the mobile app, and access real-time, destination-based health, security, and travel-related information.

Key features and variety of tools include, but are not limited to:

- Country/city risk reports in over 180 countries
- Global medical network search in over 40,000 providers worldwide to look for a local hospital or doctor near you
- 24/7 live feed alerts
- Global risk heat map
- COVID-19 Measures and Restrictions
- Cultural information including, but not limited to:
  - Business conduct, transportation, holidays, etc.
  - Mitigation tips and consultant contact information
  - International calling code search
  - Local authorities number search equivalent of 911

### Download the Mobile App

Once registered via desktop, download the **"Travel EYE by AXA Partners"** mobile app available for both iOS and Android devices.

Key features include:

- 24/7 Alerts
- Country Briefings
- Country Factsheets
- Medical Advisory Tools
- Hotline Number to your
- Travel Assistance Provider