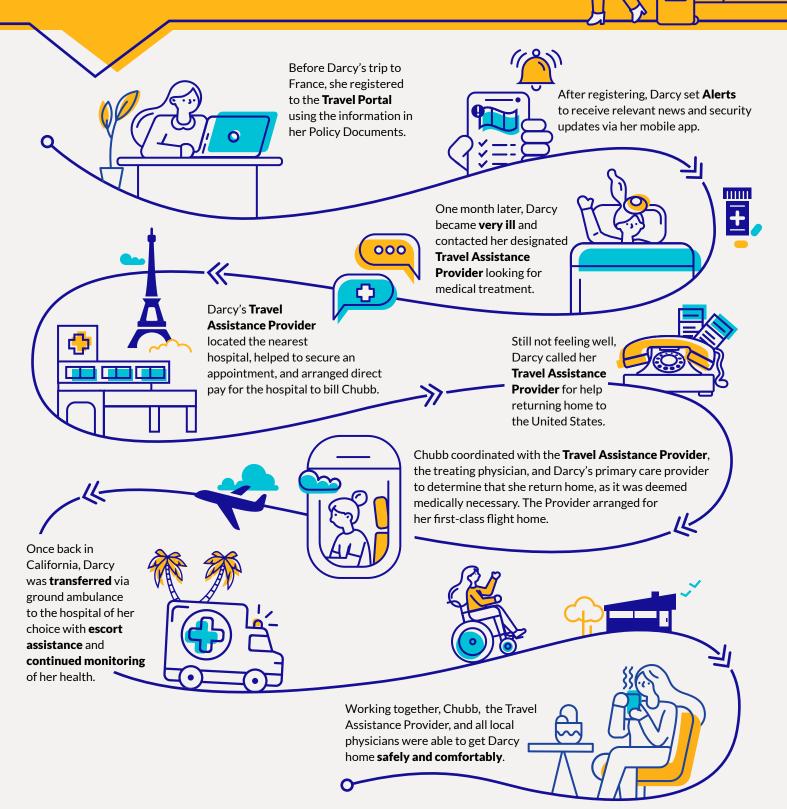

# Your Journey Abroad

**The world is diverse.** Countries and localities have different ways of handling medical and travel assistance. The Chubb Travel Assistance program connects you to a designated Travel Assistance Provider, allowing you to navigate through local medical situations.

Here's an example of Darcy's journey abroad with Chubb's Travel Assistance program:

The claim scenarios described here are hypothetical and are offered solely to illustrate the types of situations that may result in claims. These scenarios are not based on actual claims and should not be compared to actual claims. The precise coverage afforded by any insurer is subject to the terms and conditions of the policies as issued. Whether or to what extent a particular loss is covered depends on the facts and circumstances of the loss, the term sand conditions of the policy as issued, and applicable law.