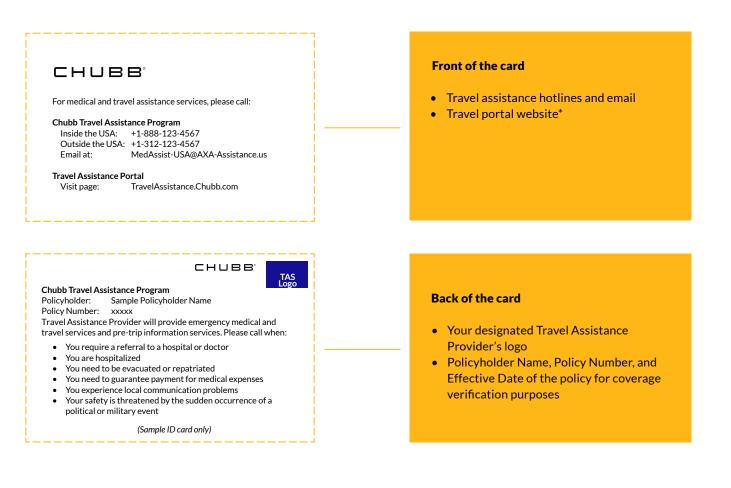

### Your Travel ID Card

When an emergency happens far from home, Chubb partners with a leading global travel and medical Travel Assistance Provider, AXA Assistance (AXA), to give you access to local care – wherever you are. Refer to the ID card from your issued policy, **scan the QR code** to save AXA's contact in your mobile device, and **cut out the ID Card** to keep in your wallet at all times so you can be best served in case of an emergency.

### Your ID card has the following details:

#### **Your Travel Identification Card**

Please cut out your identification card below to carry it with you at all times, so you can be best served in case of an emergency.

| СНИВВ.                                                                                                                                                                                                     |                                                                                                                                            |                                                                                                                                                                                                                                                                                                                                                                                                                                                                                                             |  |
|------------------------------------------------------------------------------------------------------------------------------------------------------------------------------------------------------------|--------------------------------------------------------------------------------------------------------------------------------------------|-------------------------------------------------------------------------------------------------------------------------------------------------------------------------------------------------------------------------------------------------------------------------------------------------------------------------------------------------------------------------------------------------------------------------------------------------------------------------------------------------------------|--|
| For travel and medical assistance services, please call:                                                                                                                                                   | Policyholder:                                                                                                                              | KLA Corporation                                                                                                                                                                                                                                                                                                                                                                                                                                                                                             |  |
|                                                                                                                                                                                                            | Policy Number:                                                                                                                             | N04966016R                                                                                                                                                                                                                                                                                                                                                                                                                                                                                                  |  |
| Chubb Travel Assistance<br>Inside US: +1-855-327-1414<br>Outside US: +1-630-694-9764<br>Email at: MedAssist-USA@AXA-Assistance.us<br>Travel Assistance Portal<br>Visit website: TravelAssistance.Chubb.com | and pre-trip informat<br>Hospital or doct<br>Emergency med<br>Medically neces<br>Guarantee paym<br>Translation or in<br>Security/ politica | <ul> <li>AXA Assistance provides emergency medical and travel assistance services and pre-trip information services. Call when you require:</li> <li>Hospital or doctor referral</li> <li>Emergency medical assitance; hospitalization</li> <li>Medically necesary evacuation or repatriation</li> <li>Guarantee payment for medical expenses</li> <li>Translation or interpreter assistance</li> <li>Security/ political event emergency support</li> <li>This is not a medical insurance card.</li> </ul> |  |